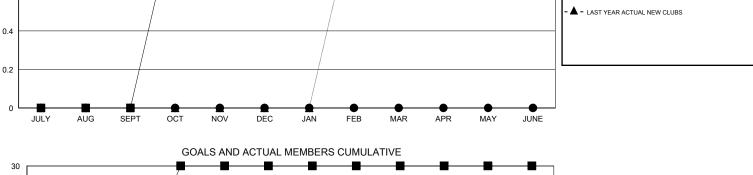

## District 201V6

Results as of: 9/30/2015

GMT: John Muller LOCATION AUSTRALIA GMT CA 7

GOALS AND ACTUAL NEW CLUBS CUMULATIVE

| DROPPED CLUBS: 0  DROPPED MEMBERS |              | 21 CLUBS OF 62 ADDED 1 OR MORE NEW MEMBERS | GENDER DISTRIBUTION           MALE         1,014 (74.12%)           FEMALE         354 (25.88%) |   |           |
|-----------------------------------|--------------|--------------------------------------------|-------------------------------------------------------------------------------------------------|---|-----------|
| DECEASED  CLUB CANCELLED  OTHER   | 7<br>0<br>18 | CLICK HERE FOR HEALTH ASSESSMENT DATA      |                                                                                                 |   | 193<br>96 |
| TOTAL                             | 25           |                                            | NON-HEAD OF HOUSEHOL                                                                            | D | 97        |