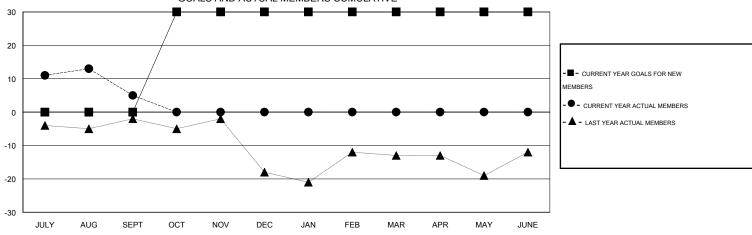

## District 201V6

Results as of: 9/30/2015

GMT: John Muller LOCATION AUSTRALIA GMT CA 7

GOALS AND ACTUAL NEW CLUBS CUMULATIVE

| DROPPED CLUBS: 0  DROPPED MEMBERS |              | 21 CLUBS OF 62 ADDED 1 OR MORE NEW MEMBERS | GENDER DISTRIBUTION           MALE         1,014 (74.12%)           FEMALE         354 (25.88%) |   |           |
|-----------------------------------|--------------|--------------------------------------------|-------------------------------------------------------------------------------------------------|---|-----------|
| DECEASED  CLUB CANCELLED  OTHER   | 7<br>0<br>18 | CLICK HERE FOR HEALTH ASSESSMENT DATA      |                                                                                                 |   | 193<br>96 |
| TOTAL                             | 25           |                                            | NON-HEAD OF HOUSEHOL                                                                            | D | 97        |