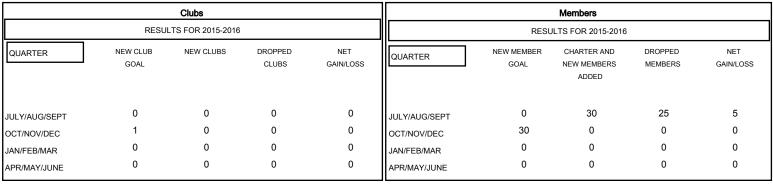

## District 201V6

Results as of: 9/30/2015

GMT: John Muller LOCATION AUSTRALIA GMT CA 7

GOALS AND ACTUAL NEW CLUBS CUMULATIVE

| DROPPED CLUBS: 0  DROPPED MEMBERS |              | 21 CLUBS OF 62 ADDED 1 OR MORE NEW MEMBERS | GENDER DISTRIBUTION           MALE         1,014 (74.12%)           FEMALE         354 (25.88%) |   |           |
|-----------------------------------|--------------|--------------------------------------------|-------------------------------------------------------------------------------------------------|---|-----------|
| DECEASED  CLUB CANCELLED  OTHER   | 7<br>0<br>18 | CLICK HERE FOR HEALTH ASSESSMENT DATA      |                                                                                                 |   | 193<br>96 |
| TOTAL                             | 25           |                                            | NON-HEAD OF HOUSEHOL                                                                            | D | 97        |